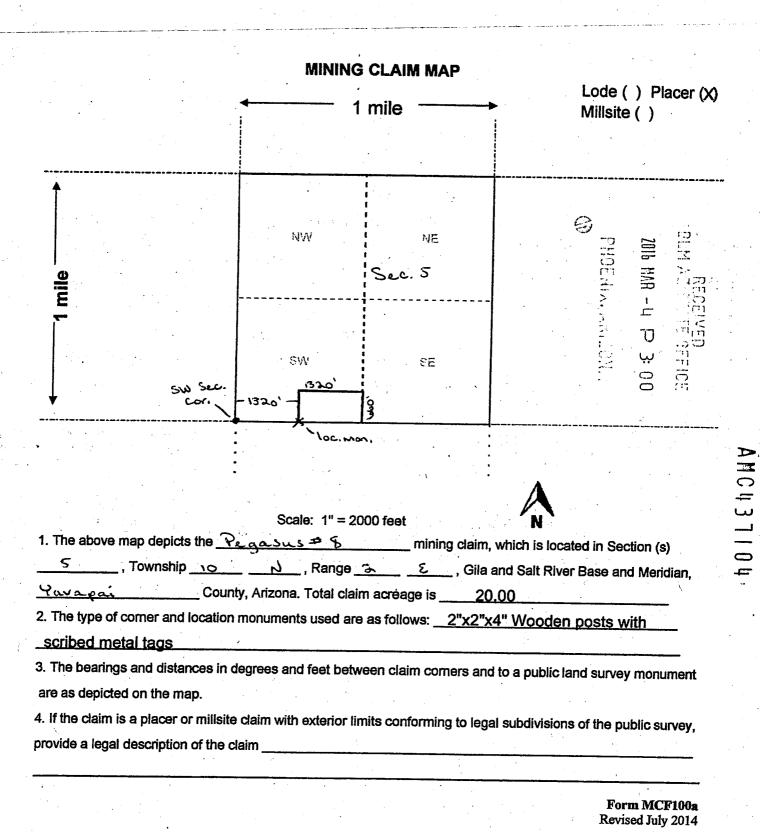

### AMC437102 PEGASUS #6

### MINING CLAIMS DECLARED FORFEITED

The mining claims listed above have been declared forfeit as of September 1, 2017, for failure to timely file the required maintenance fee payment or small miner's maintenance fee waiver (waiver).

Claimants are required to pay an annual non-refundable maintenance fee of \$155 per 20 acres or portion thereof, or submit a waiver, on or before September 1 of each year. These requirements were established by 30 U.S.C. 28f-l, as amended, and 43 CFR 3834 and 3835.

Our records do not show receipt of a maintenance fee payment or small miner waiver filed on or before the due date. Therefore, the claims listed above are forfeit.