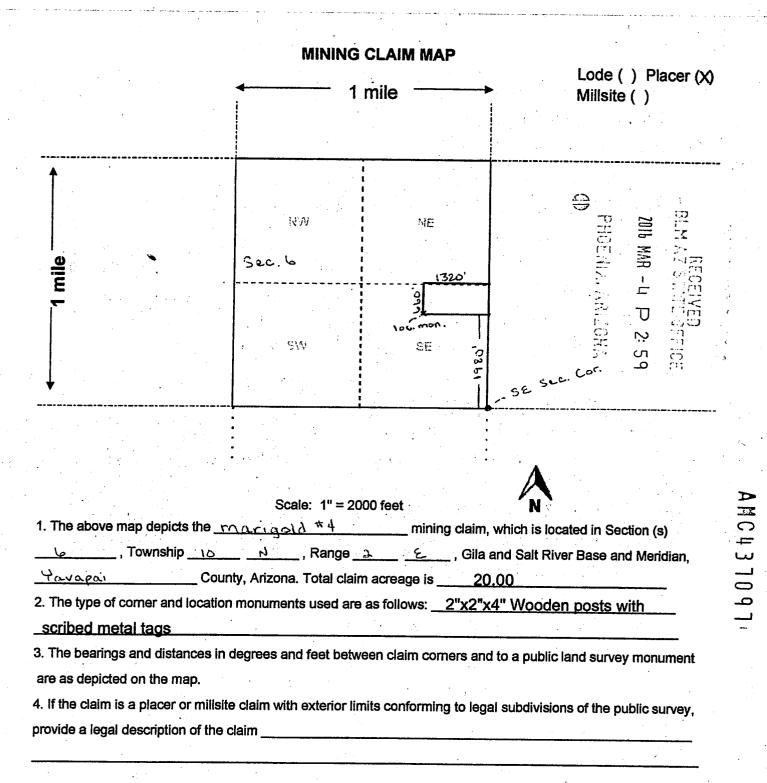

all right, title or interest in the following real property situated in Yavapai County, Arizona:

Claim: AMC # 437097 Marigold #4, 20 Acre Placer Claim Legal Description: Township 10 N, Range 2 E, Section 6, SE and NE Corridor Exempt per A.R.S. 11-1134-A6