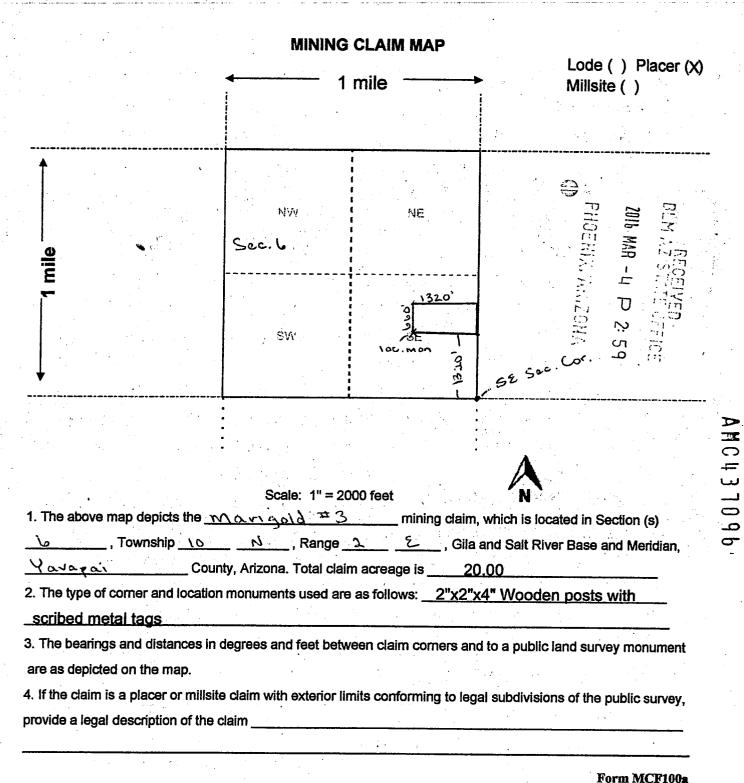

all right, title or interest in the following real property situated in Yavapai County, Arizona:

Claim: AMC # 437097 Marigold #4, 20 Acre Placer Claim Legal Description: Township 10 N, Range 2 E, Section 6, SE and NE Corridor Exempt per A.R.S. 11-1134-A6