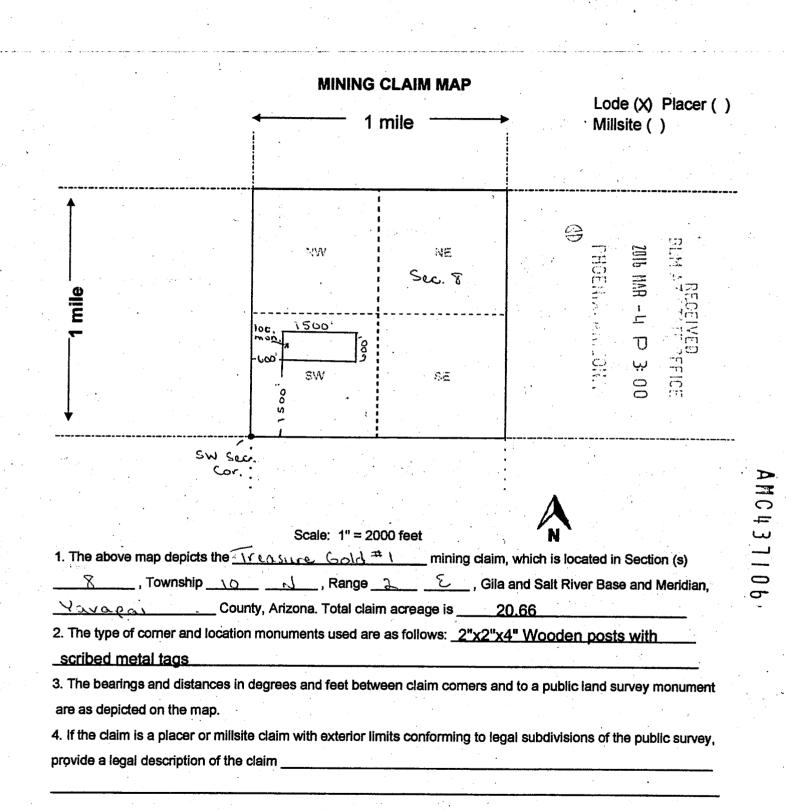

### DECISION

•

MOLE KENNEDY 685 LA BAHIA LOOP NEW BRAUNFELS, TX 78132-2858 This decision affects those claims shown in the block below.

AMC437106 TREASURE GOLD #1

### MINING CLAIMS DECLARED FORFEITED

The mining claims listed above have been declared forfeited as of September 1, 2018, for failure to timely file the required maintenance fee payment or small miner's maintenance fee waiver (waiver).

Claimants are required to pay an annual non-refundable maintenance fee of \$155 per 20 acres or portion thereof, or submit a waiver, on or before September 1 of each year. These requirements were established by 30 U.S.C. 28f-1, as amended, and 43 CFR 3834 and 3835.

Our records do not show receipt of a maintenance fee payment or small miner waiver filed on or before the due date. Therefore, the claims listed above are forfeited.