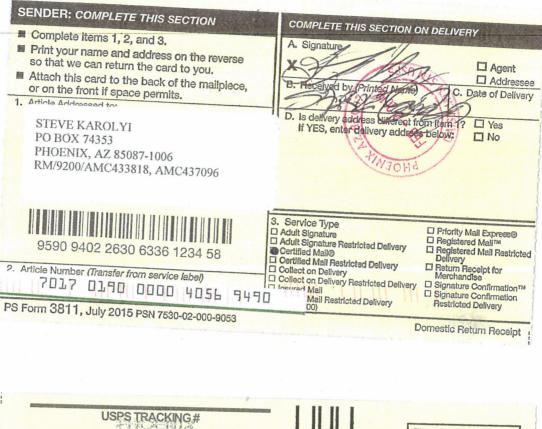

#### SENDER: COMPLETE THIS SECTION

- Complete items 1, 2, and 3.
- Print your name and address on the reverse so that we can return the card to you.
- Attach this card to the back of the mailpiece, or on the front if space permits.

1. Article Addressed to:

KEN LANGLEY 5978 W PASADENA AVE GLENDALE, AZ 85301-7336 RM/9200/AMC437096

2. Article Number (Transfer from service label)

7017 0190 0000 4056 987

PS Form 3811, July 2015 PSN 7530-02-000-9053

#### COMPLETE THIS SECTION ON DELIVERY

A. Signature Agent Addressee B. Received by (Printed Name) C. Date of Delivery □ Yes D. Is delivery address different from tem 1? If YES, enter delivery address below: T No Service Type 3. Priority Mail Express® Adult Signature □ Registered Mail™ Adult Signature Restricted Delivery Registered Mail Restricted Certified Mail® Delivery Certified Mail Restricted Delivery □ Return Receipt for Merchandise Collect on Delivery □ Signature Confirmation<sup>™</sup> Collect on Delivery Restricted Delivery Signature Confirmation Insured Mail **Restricted Delivery** Mail Restricted Delivery 5586 500)

**Domestic Return Receipt** 