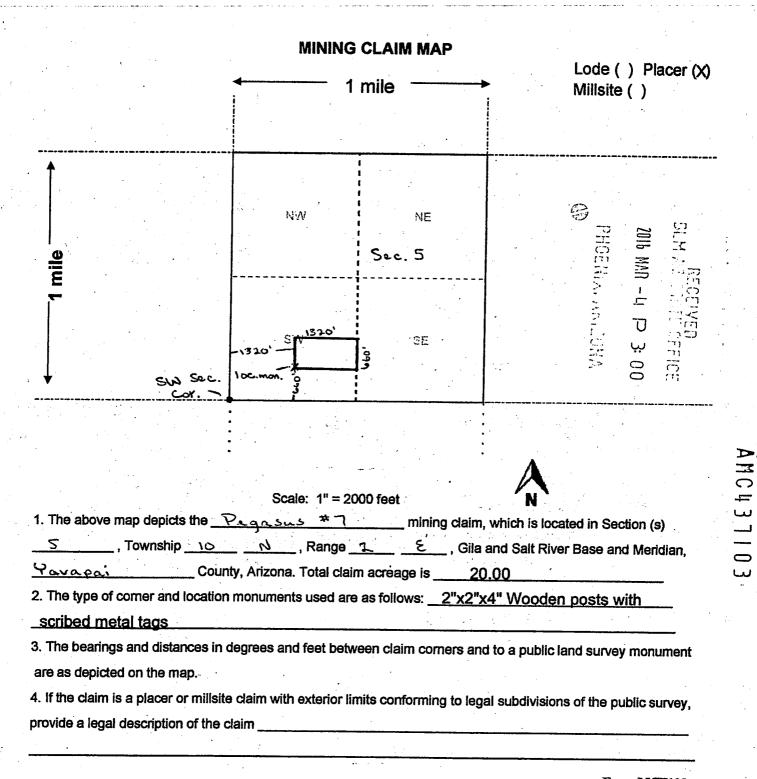

|
| 🗷 LOCATOR(s) 🛛 AGENT                                                         |                |                 |            |                 |           |
| Print Name(s) Steve Karolyi                                                  |                |                 |            |                 |           |
| Signature(s)                                                                 |                |                 |            | Form            | MCF102    |
|                                                                              |                |                 |            |                 | July 2014 |
| This form is available from the Arizor                                       | na Geologi     | cal Surve       | v and may  | v be rer        | roduced   |



Form MCF100a Revised July 2014

| • • • • • • • • • • • • • • • • • • •                                       |