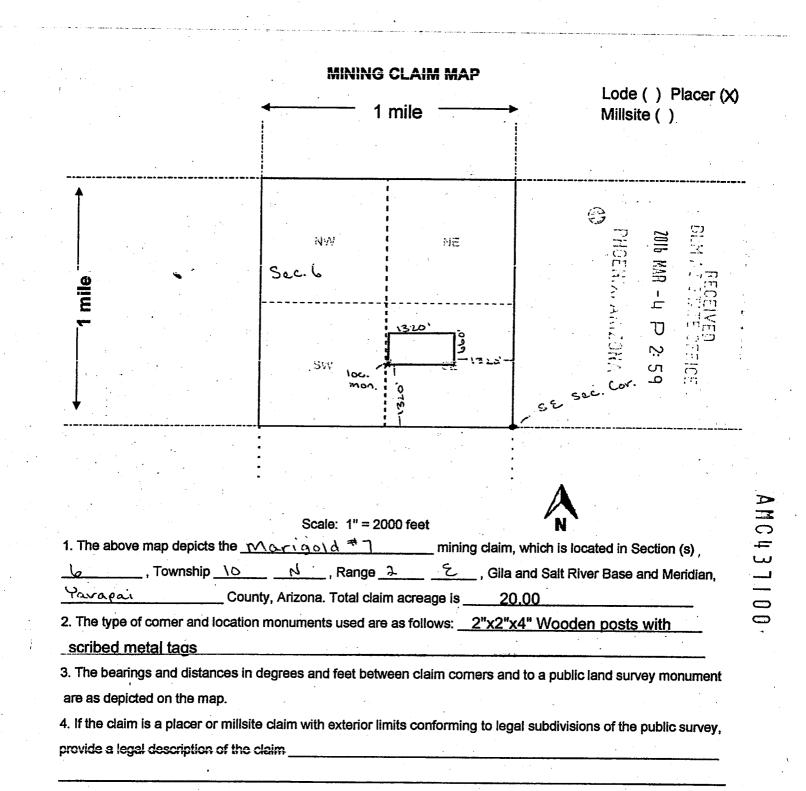

s of the following legal subdivision(s) if located by legal subdivision(s), Township(s) and Range(s) $S E V_4$ of $S c c$ . $L$                                                                                                                                                                                                                                                                                                                                                    | idian, Arizona. The following $T_10$ method following $T_10$ method following formation is shown in the following formation is shown is s | his claim en<br>ng quarter s<br>J, <u>R</u><br>se and Meri<br>and additio<br><u>Jor + h</u><br>wn on the at | icompasses<br>section(s),<br><u>し と</u><br>idian, Arizona.<br>nal information |



Form MCF100a Revised July 2014

. ∷⇔

-7

| LOCATION NOTICE FOR PLACER MINING CLAIM                                        |                     | Ø N             |          |                           |
|--------------------------------------------------------------------------------|---------------------|-----------------|----------|---------------------------|
| Amendment BLM Serial #                                                         |                     | ()<br>()        | 2        |                           |
| NOTICE IS HEREBY GIVEN that the Pagasus #4                                     | BLM                 |                 | M 9107   | 5                         |
| placer mining claim has been located by                                        | Date<br>Stamp       | 2.<