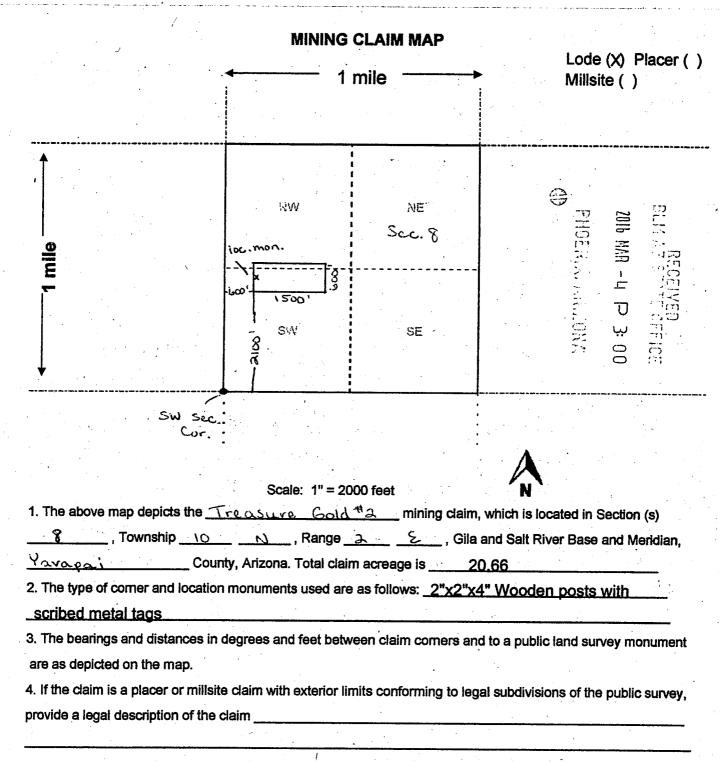

all right, title or interest in the following real property situated in Yavapai County, Arizona:

Claim: AMC # 437103 Pegasus #7, 20 Acre Placer Claim Legal Description: Township 10 N, Range 2 E, Section 5, SW Corridor

Claim: AMC # 437105 Treasure Gold #2, 20 Acre Lode Claim Legal Description: Township 10 N, Range 2 E, Section 8, SW and NW Corridor

Exempt per A.R.S. 11-1134-A6

Executed this this 3rdday of OCTOBER, 2017

Grantor – Steve Karolyi

STATE OF Arizona

COUNTY OF Maricopa

This instrument was acknowledged before me this  $3^{rd}$  day of  $0^{rd}$  2017 by:

ra mu

**Notary Public** My Commission Expires: |0|25|2020

XIOMARA MYERS Notary Public - State of Artzona MARICOPA COUNTY My Commission Expires October 25, 2020