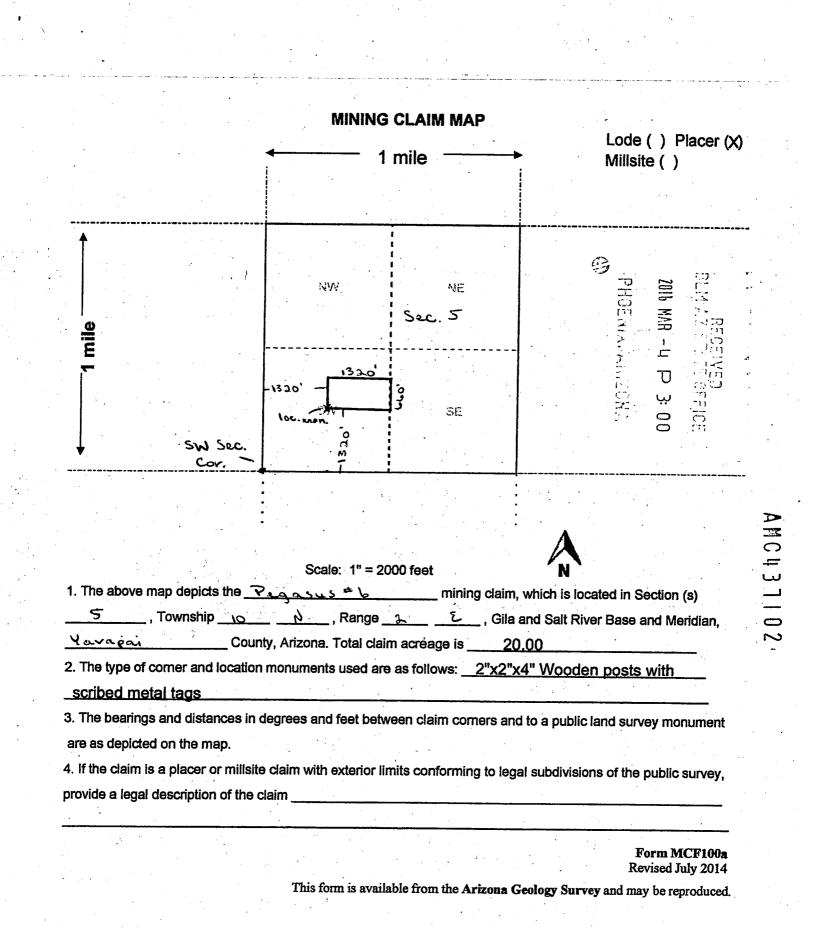

| formation is shown on the attached map. |
|                                                                                | ber_, 20 <u>15</u> .                    |
|                                                                                | <del></del>                             |
| Print Name(s) Steve Karolyi                                                    |                                         |
| Signature(s)                                                                   |                                         |
| Ju g                                                                           | Form MCF102<br>Revised July 2014        |
| This form is available from the Animor                                         |                                         |



3,1

| LOCATION NOTICE FOR PLACER MINING CLAIM                                      |                |                 |            |                 |           |
|------------------------------------------------------------------------------|----------------|-----------------|------------|-----------------|-----------|
| Amendment BLM Serial #                                                       |                |                 | 3          |                 |           |
| NOTICE IS HEREBY GIVEN that the Pegasus 77                                   | BLM            |                 | 70<br>25   | 2010            |           |
| placer mining claim has been located by                                      | Date<br>Stamp  | •               |            | MAR             |