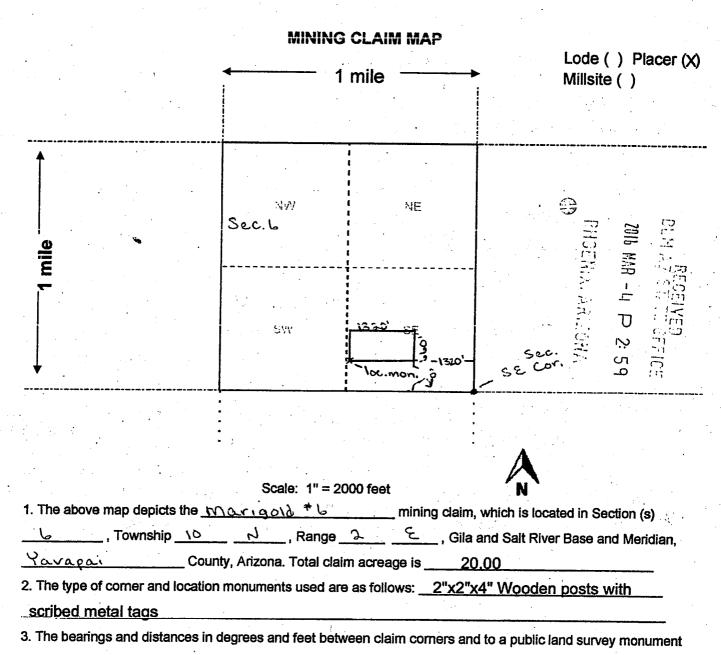

all right, title or interest in the following real property situated in Yavapai County, Arizona:

Claim: AMC # 437098 Marigold #5, 20 Acre Placer Claim Legal Description: Township 10N, Range 2E, Section 6, SE Corridor Exempt per A.R.S. 11-1134-A6