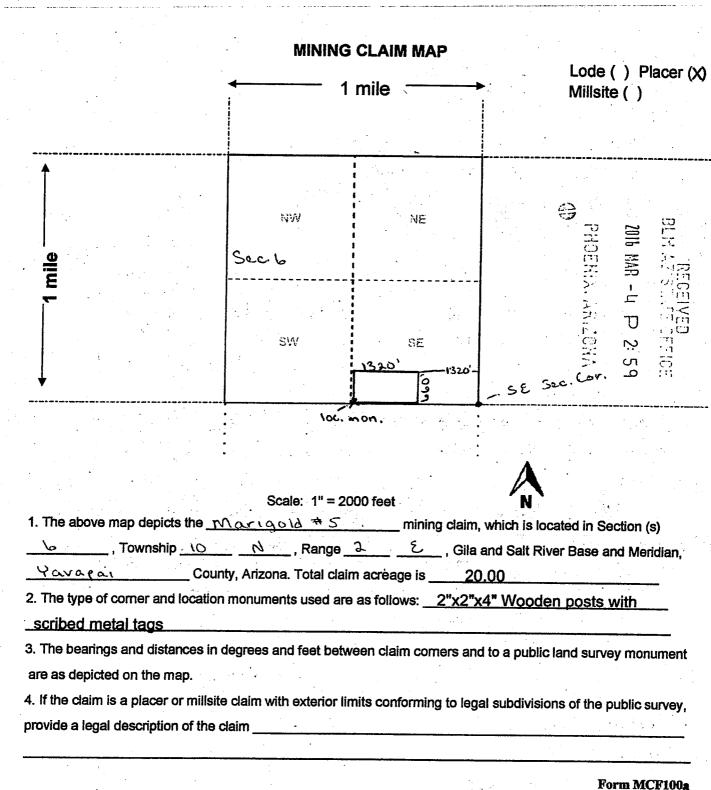

all right, title or interest in the following real property situated in Yavapai County, Arizona:

Claim: AMC # 437100 Marigold #7, 20 Acre Placer Claim Legal Description: Township 10N, Range 2E, Section 6, SE Corridor Exempt per A.R.S. 11-1134-A6